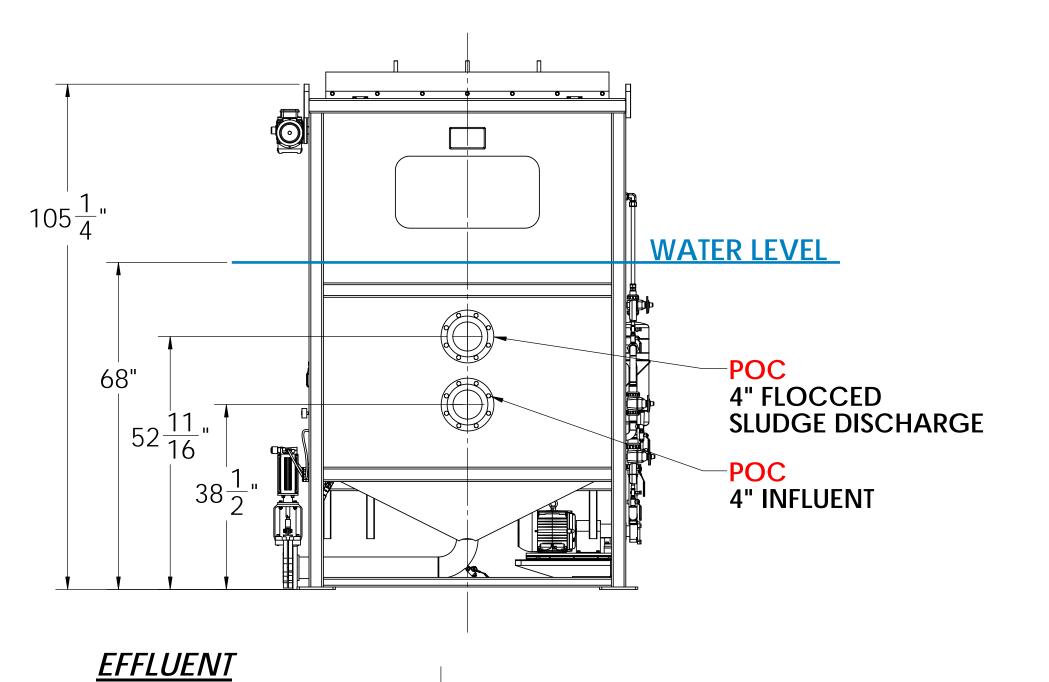

## <u>INFLUENT</u>

24X  $\emptyset \frac{7}{8}$ " - 3/4" ANCHORS RECOMMENDED

DAF TO BE LEVELED
IN THE FIELD WITH SHIMS
OR LEVELING SCREWS AND
NON-SHRINK GROUT.

**ISO VIEW** 

R-25-LR

CUSTOMER NOTE: NO FABRICATION WILL BEGIN WITHOUT A SIGNED COPY INDICATING CUSTOMER APPROVAL BELOW APPROVED AS DRAWN APPROVED WITH COMMENTS, NO RESUBMITTAL REQD. ☐ NOT APPROVED, RESUBMITTAL REQD. SIGNATURE 6424 SOUTH QUEBEC ST CENTENNIAL, CO 80111 PHONE: 303-985-0885 1 R-25-LR-DAF DIM. DETAIL MATERIAL