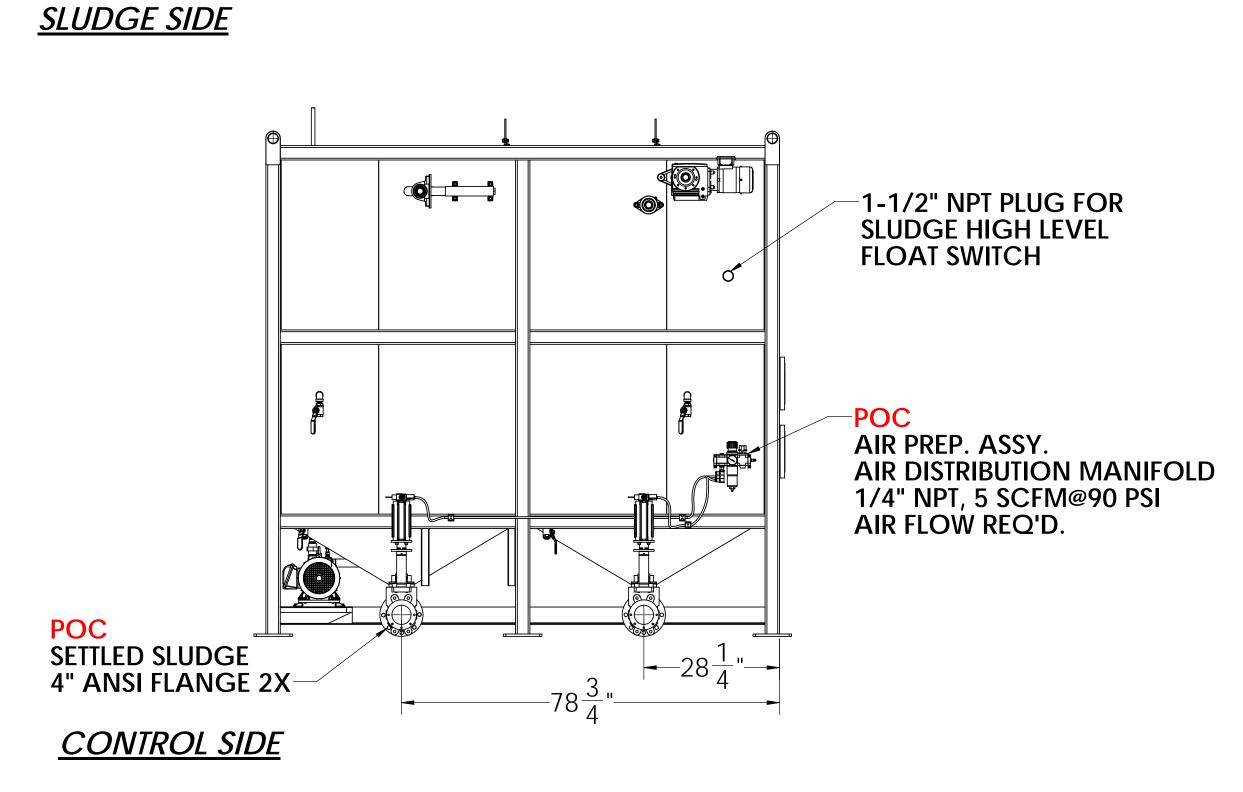

## <u>INFLUENT</u>

24X  $\emptyset \frac{7}{8}$ " - 3/4" ANCHORS RECOMMENDED

DAF TO BE LEVELED
IN THE FIELD WITH SHIMS
OR LEVELING SCREWS AND
NON-SHRINK GROUT.

**ISO VIEW** 

R-25-LR

CUSTOMER NOTE: NO FABRICATION WILL BEGIN WITHOUT A SIGNED COPY INDICATING CUSTOMER APPROVAL BELOW APPROVED AS DRAWN APPROVED WITH COMMENTS, NO RESUBMITTAL REQD. ☐ NOT APPROVED, RESUBMITTAL REQD. SIGNATURE 6424 SOUTH QUEBEC ST CENTENNIAL, CO 80111 PHONE: 303-985-0885 1 R-25-LR-DAF DIM. DETAIL MATERIAL