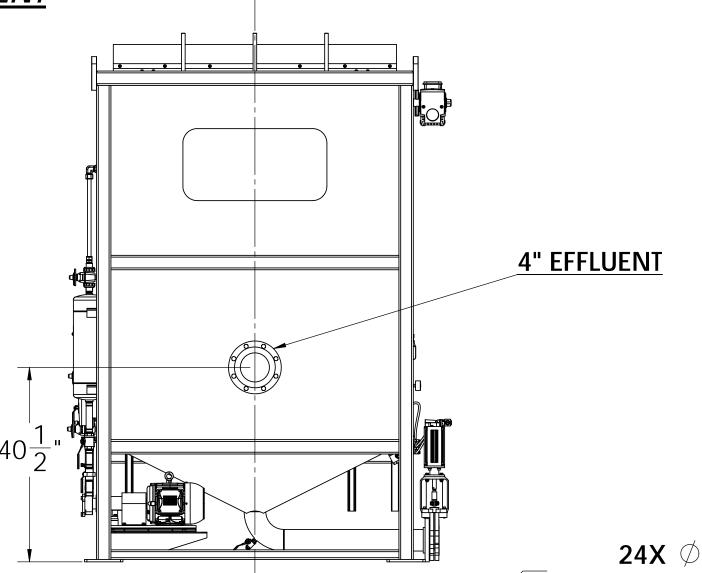

## <u>INFLUENT</u>

24X  $\emptyset \frac{7}{8}$ " - 3/4" ANCHORS RECOMMENDED

DAF TO BE LEVELED
IN THE FIELD WITH SHIMS
OR LEVELING SCREWS AND
NON-SHRINK GROUT.

**ISO VIEW** 

R-25-LR

CUSTOMER NOTE: NO FABRICATION WILL BEGIN WITHOUT A SIGNED COPY INDICATING CUSTOMER APPROVAL BELOW APPROVED AS DRAWN APPROVED WITH COMMENTS, NO RESUBMITTAL REQD. ☐ NOT APPROVED, RESUBMITTAL REQD. SIGNATURE 6424 SOUTH QUEBEC ST CENTENNIAL, CO 80111 PHONE: 303-985-0885 1 R-25-LR-DAF DIM. DETAIL MATERIAL

DWN BY PROJEC1 APPRV BY R-15-LR 01-29-2013

R-25 DAF UNIT - DIMENSIONAL DETAIL