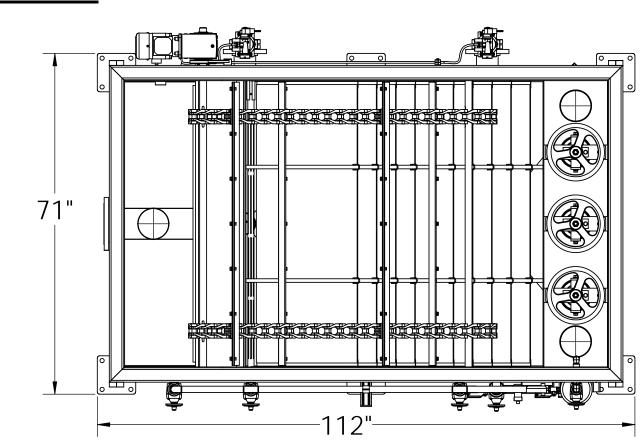

## PLAN VIEW

**ESTIMATED DRY WEIGHT: 6,090 LBS** ESTIMATED WET WEIGHT: 17,800 LBS