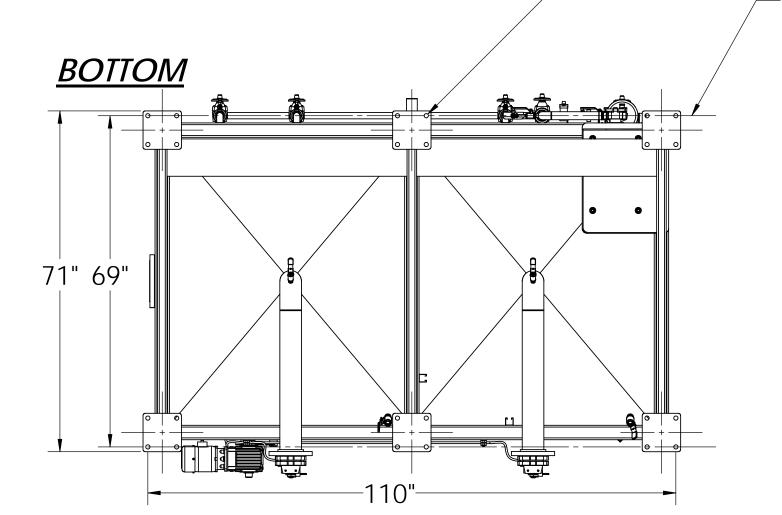

## PLAN VIEW

**ESTIMATED DRY WEIGHT: 6,090 LBS** ESTIMATED WET WEIGHT: 17,800 LBS

DWN BY PROJEC1 APPRV BY R-15-LR 01-29-2013

R-25 DAF UNIT - DIMENSIONAL DETAIL