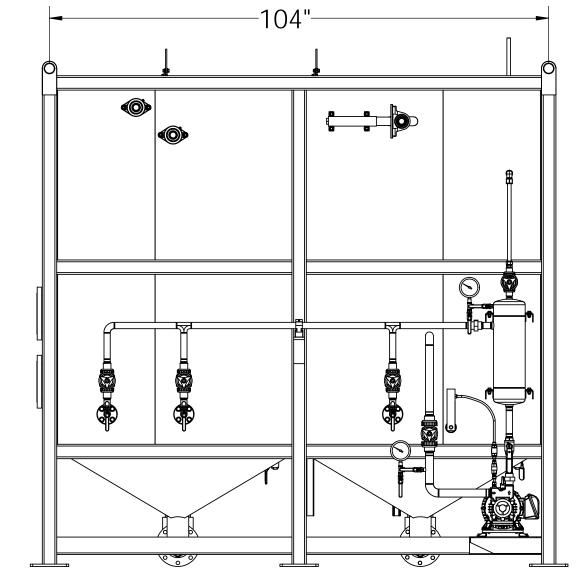

## PLAN VIEW

**ESTIMATED DRY WEIGHT: 6,090 LBS** ESTIMATED WET WEIGHT: 17,800 LBS