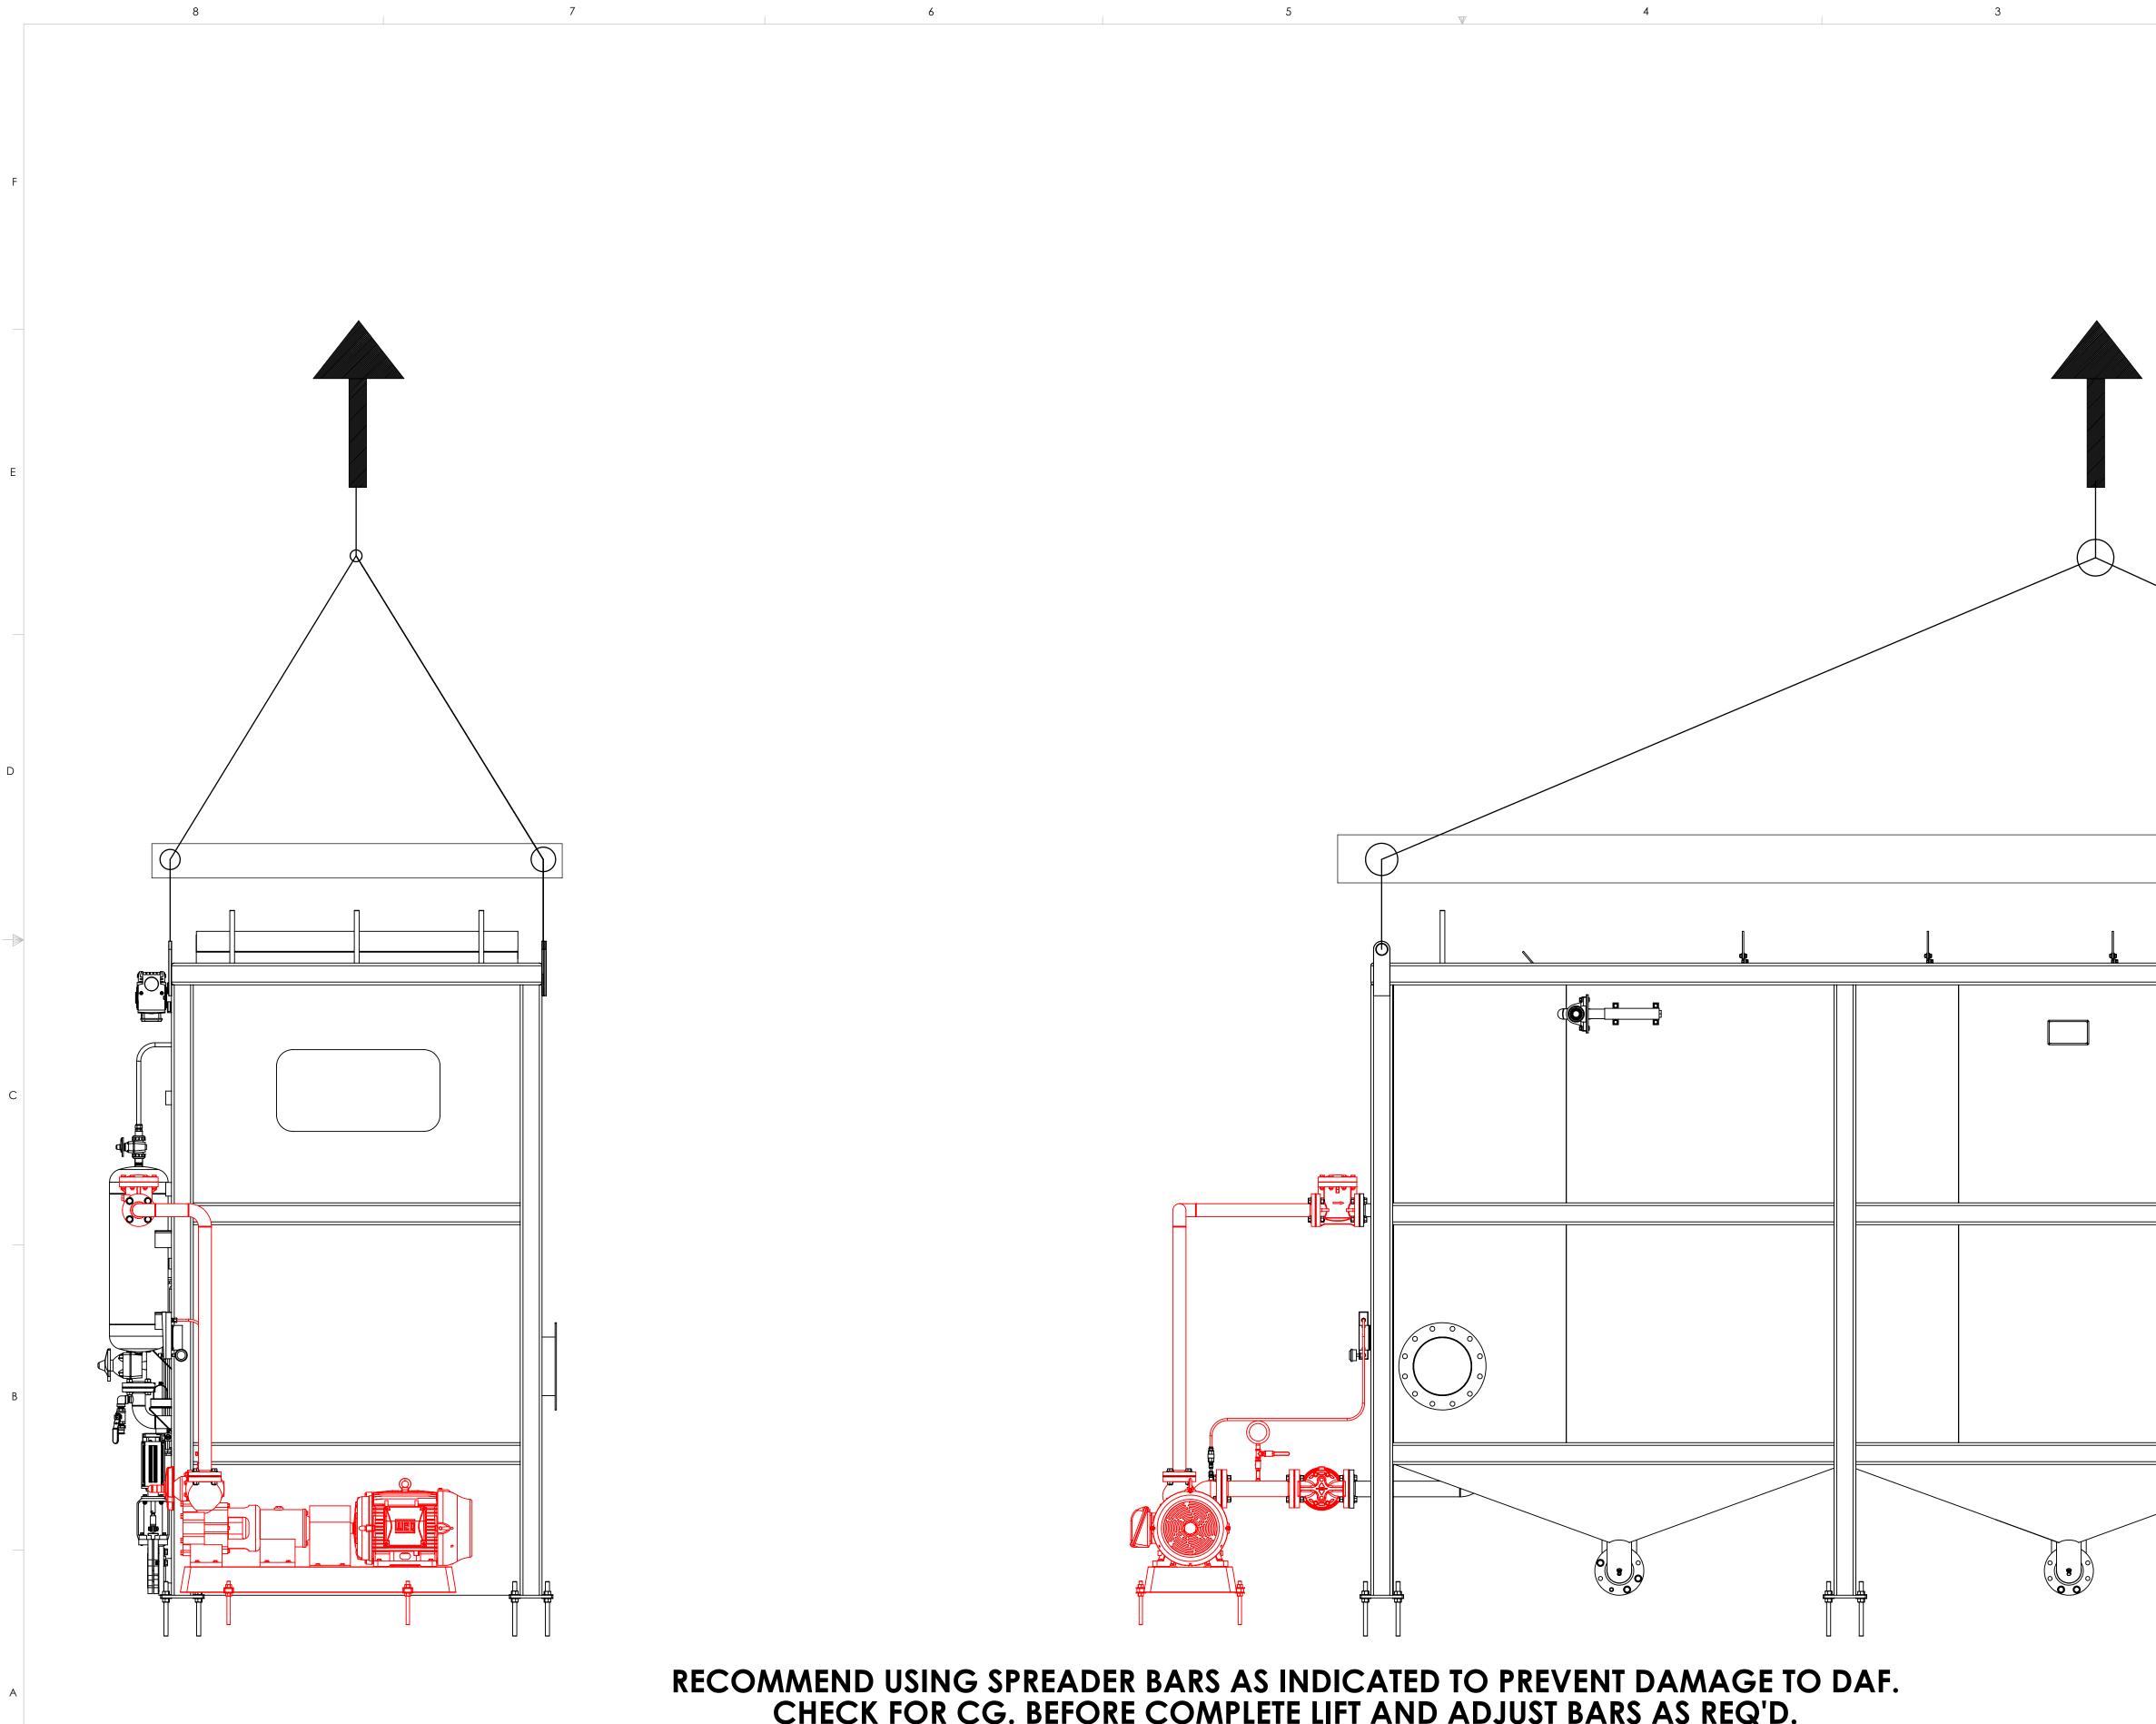

CHECK FOR CG. BEFORE COMPLETE LIFT AND ADJUST BARS AS REQ'D. ITEMS IN RED SHIPPED SEPERATELY FROM DAF, INSTALLED IN FIELD. ESTIMATED DRY WEIGHT: 13,700 LBS.

|                                   | 2                  |                                                       | 1                                                                                                                    |             |
|-----------------------------------|--------------------|-------------------------------------------------------|----------------------------------------------------------------------------------------------------------------------|-------------|
|                                   |                    |                                                       |                                                                                                                      |             |
|                                   |                    |                                                       |                                                                                                                      |             |
|                                   |                    |                                                       |                                                                                                                      |             |
|                                   |                    |                                                       |                                                                                                                      |             |
|                                   |                    |                                                       |                                                                                                                      |             |
|                                   |                    |                                                       |                                                                                                                      | F           |
|                                   |                    |                                                       |                                                                                                                      |             |
|                                   |                    |                                                       |                                                                                                                      |             |
|                                   |                    |                                                       |                                                                                                                      |             |
|                                   |                    |                                                       |                                                                                                                      |             |
|                                   |                    |                                                       |                                                                                                                      |             |
|                                   |                    |                                                       |                                                                                                                      |             |
|                                   |                    |                                                       |                                                                                                                      |             |
|                                   |                    |                                                       |                                                                                                                      |             |
|                                   |                    |                                                       |                                                                                                                      |             |
|                                   |                    |                                                       |                                                                                                                      | E           |
|                                   |                    |                                                       |                                                                                                                      |             |
|                                   |                    |                                                       |                                                                                                                      |             |
|                                   |                    |                                                       |                                                                                                                      |             |
|                                   |                    |                                                       |                                                                                                                      |             |
|                                   |                    |                                                       |                                                                                                                      |             |
|                                   |                    |                                                       |                                                                                                                      |             |
|                                   |                    |                                                       |                                                                                                                      |             |
|                                   |                    |                                                       |                                                                                                                      |             |
|                                   |                    | <                                                     |                                                                                                                      |             |
|                                   |                    |                                                       |                                                                                                                      |             |
|                                   |                    |                                                       |                                                                                                                      | D           |
|                                   |                    |                                                       |                                                                                                                      |             |
|                                   |                    |                                                       |                                                                                                                      |             |
|                                   |                    |                                                       | $\square$                                                                                                            |             |
|                                   |                    |                                                       |                                                                                                                      |             |
| 1                                 |                    | 1                                                     | <i>II</i>                                                                                                            |             |
| 4                                 | 10<br>10           |                                                       |                                                                                                                      |             |
|                                   |                    |                                                       |                                                                                                                      |             |
|                                   |                    |                                                       |                                                                                                                      |             |
|                                   |                    |                                                       |                                                                                                                      |             |
|                                   |                    |                                                       |                                                                                                                      | С           |
|                                   |                    |                                                       |                                                                                                                      | REV         |
|                                   |                    |                                                       |                                                                                                                      |             |
|                                   |                    |                                                       |                                                                                                                      |             |
|                                   |                    |                                                       |                                                                                                                      |             |
|                                   |                    |                                                       |                                                                                                                      |             |
|                                   |                    |                                                       |                                                                                                                      |             |
|                                   |                    |                                                       |                                                                                                                      | - C         |
|                                   |                    |                                                       |                                                                                                                      | -75RR-CE    |
|                                   |                    |                                                       |                                                                                                                      | R-75RR-CE   |
|                                   |                    |                                                       |                                                                                                                      | R-75RR-CE   |
|                                   |                    |                                                       |                                                                                                                      |             |
|                                   |                    |                                                       |                                                                                                                      | B R-75RR-CD |
|                                   |                    |                                                       |                                                                                                                      |             |
|                                   |                    |                                                       |                                                                                                                      | Ω           |
|                                   |                    |                                                       |                                                                                                                      | Ω           |
|                                   |                    |                                                       |                                                                                                                      | Ω           |
|                                   |                    |                                                       |                                                                                                                      | Ω           |
|                                   |                    |                                                       |                                                                                                                      | Ω           |
|                                   |                    |                                                       |                                                                                                                      | Ω           |
|                                   |                    |                                                       |                                                                                                                      | Ω           |
|                                   |                    |                                                       |                                                                                                                      | Ω           |
|                                   |                    |                                                       |                                                                                                                      | B           |
|                                   |                    | 6424 SOUTH QUER<br>CENTENNIAL, CO                     |                                                                                                                      | Ω           |
|                                   |                    | 6424 SOUTH QUEE<br>CENTENNIAL, CO<br>PHONE: 303-985-0 | BEC ST DWG. NO.<br>80111<br>0885 MATERIAL                                                                            | B           |
| PROJECT                           | NSI (International | DWN BY APPRV                                          | BEC ST<br>080111<br>0885<br>V BY<br>DATE<br>SIZE                                                                     | B           |
| PROJECT<br>R-75RR-C               | D LEFT DAF         |                                                       | BEC ST<br>80111<br>0885<br>V BY<br>DATE<br>2/6/2013<br>D<br>D<br>D<br>D<br>D<br>D<br>D<br>D<br>D<br>D<br>D<br>D<br>D | B<br>REV    |
| PROJECT<br>R-75RR-C<br>DESCRIPTIC | D LEFT DAF         | DWN BY APPRN<br>RR BG                                 | BEC ST<br>080111<br>0885<br>V BY<br>DATE<br>SIZE                                                                     | B           |