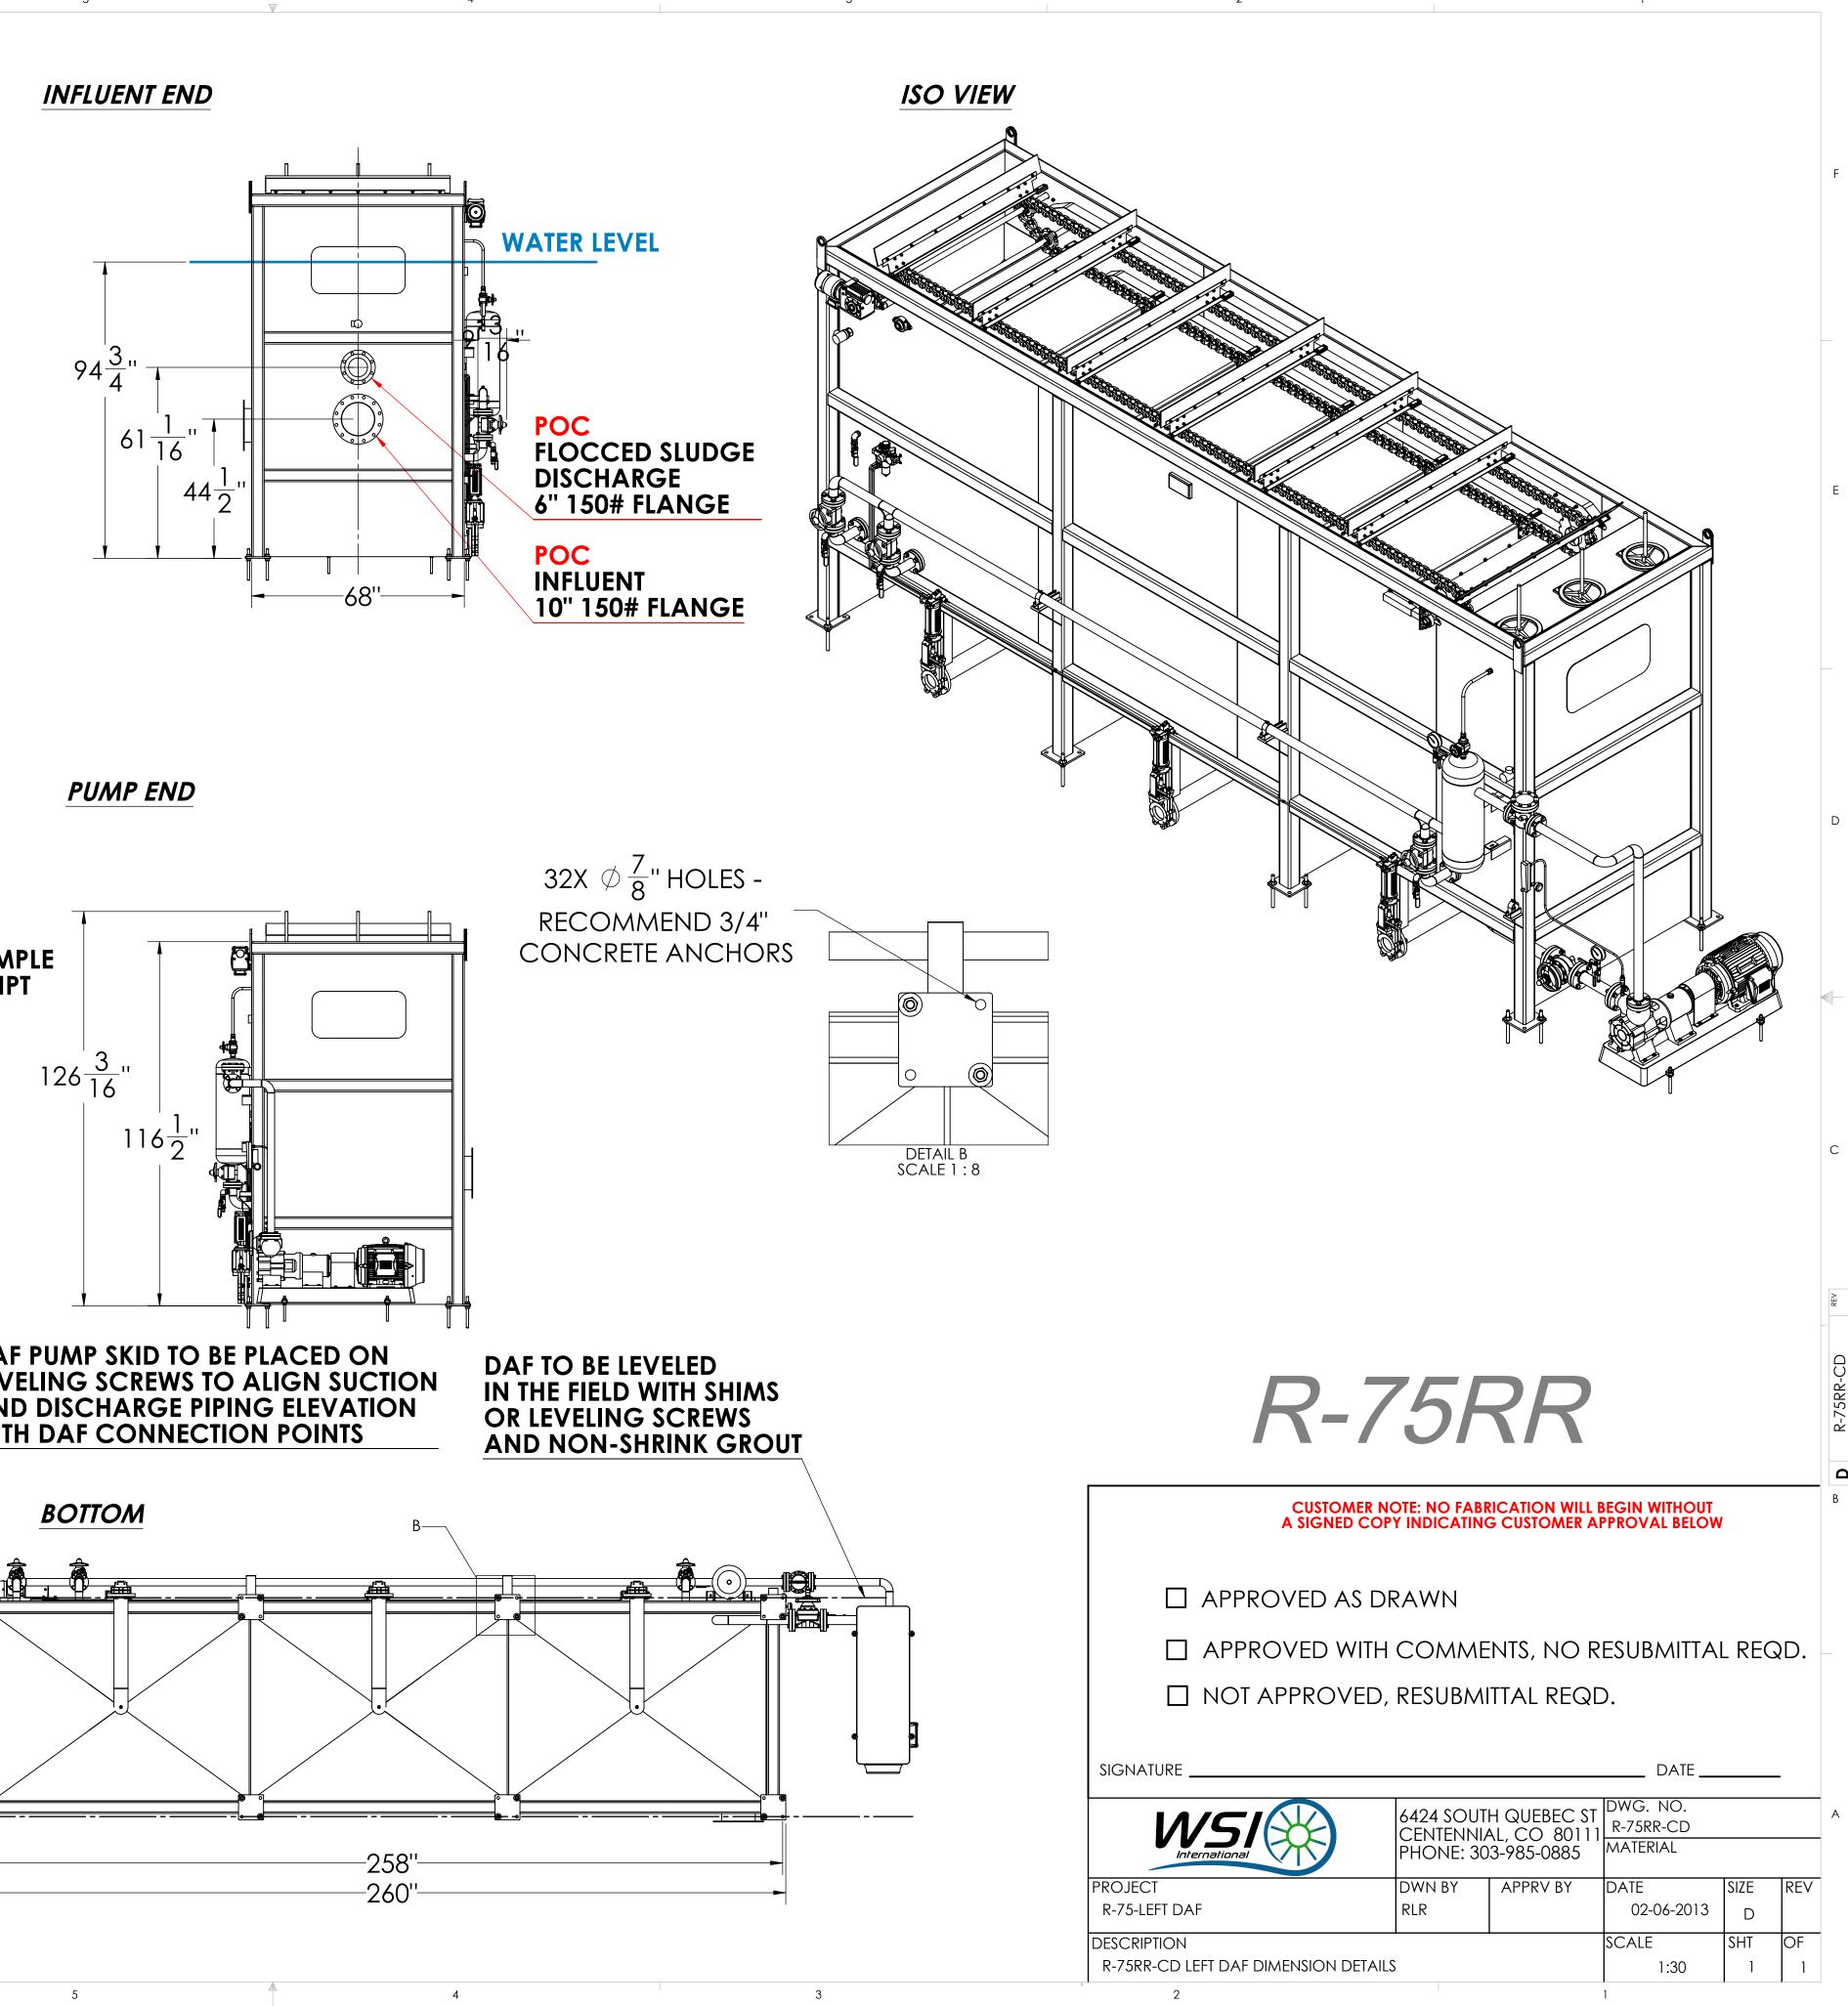

CHECK FOR CG. BEFORE COMPLETE LIFT AND ADJUST BARS AS REQ'D. ITEMS IN RED SHIPPED SEPERATELY FROM DAF, INSTALLED IN FIELD. ESTIMATED DRY WEIGHT: 13,700 LBS.

|                                   | 2                  |                                                       | 1                                                                                                                    |             |
|-----------------------------------|--------------------|-------------------------------------------------------|----------------------------------------------------------------------------------------------------------------------|-------------|
|                                   |                    |                                                       |