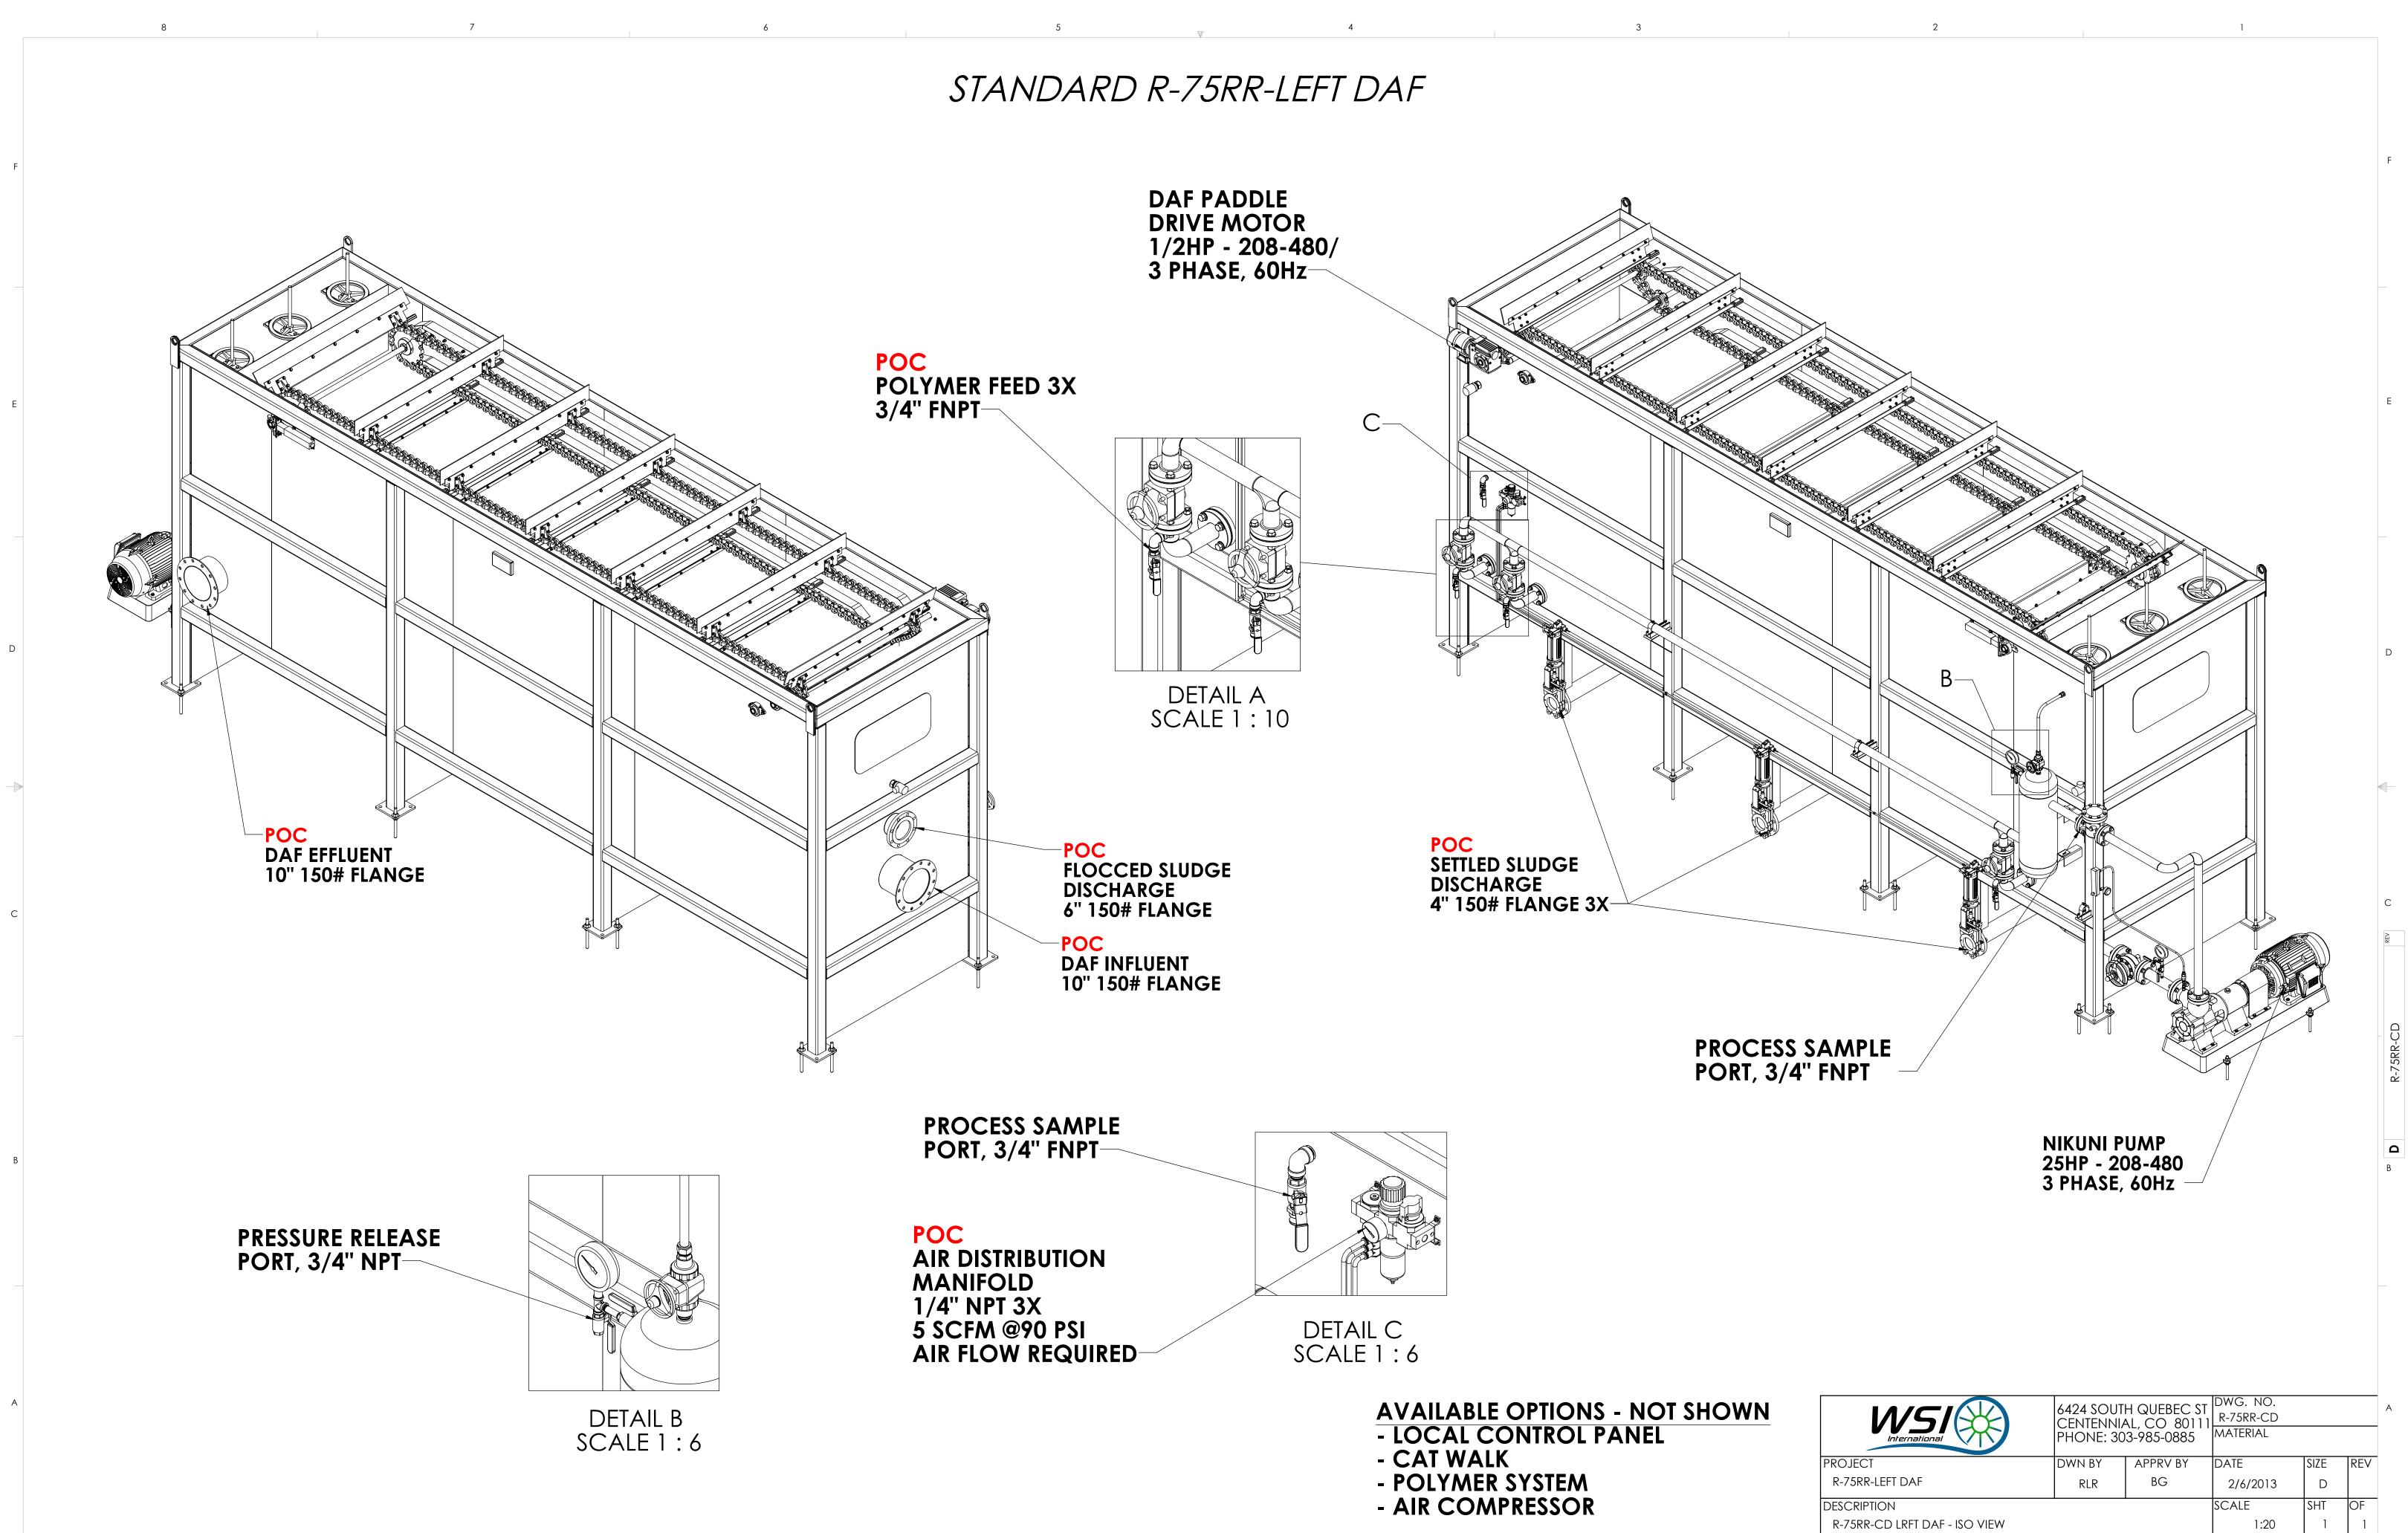

CHECK FOR CG. BEFORE COMPLETE LIFT AND ADJUST BARS AS REQ'D. ITEMS IN RED SHIPPED SEPERATELY FROM DAF, INSTALLED IN FIELD. ESTIMATED DRY WEIGHT: 13,700 LBS.

|                                   | 2                  |                                                       | 1                                                                                                                    |             |
|-----------------------------------|--------------------|-------------------------------------------------------|----------------------------------------------------------------------------------------------------------------------|-------------|
|                                   |                    |                                                       |