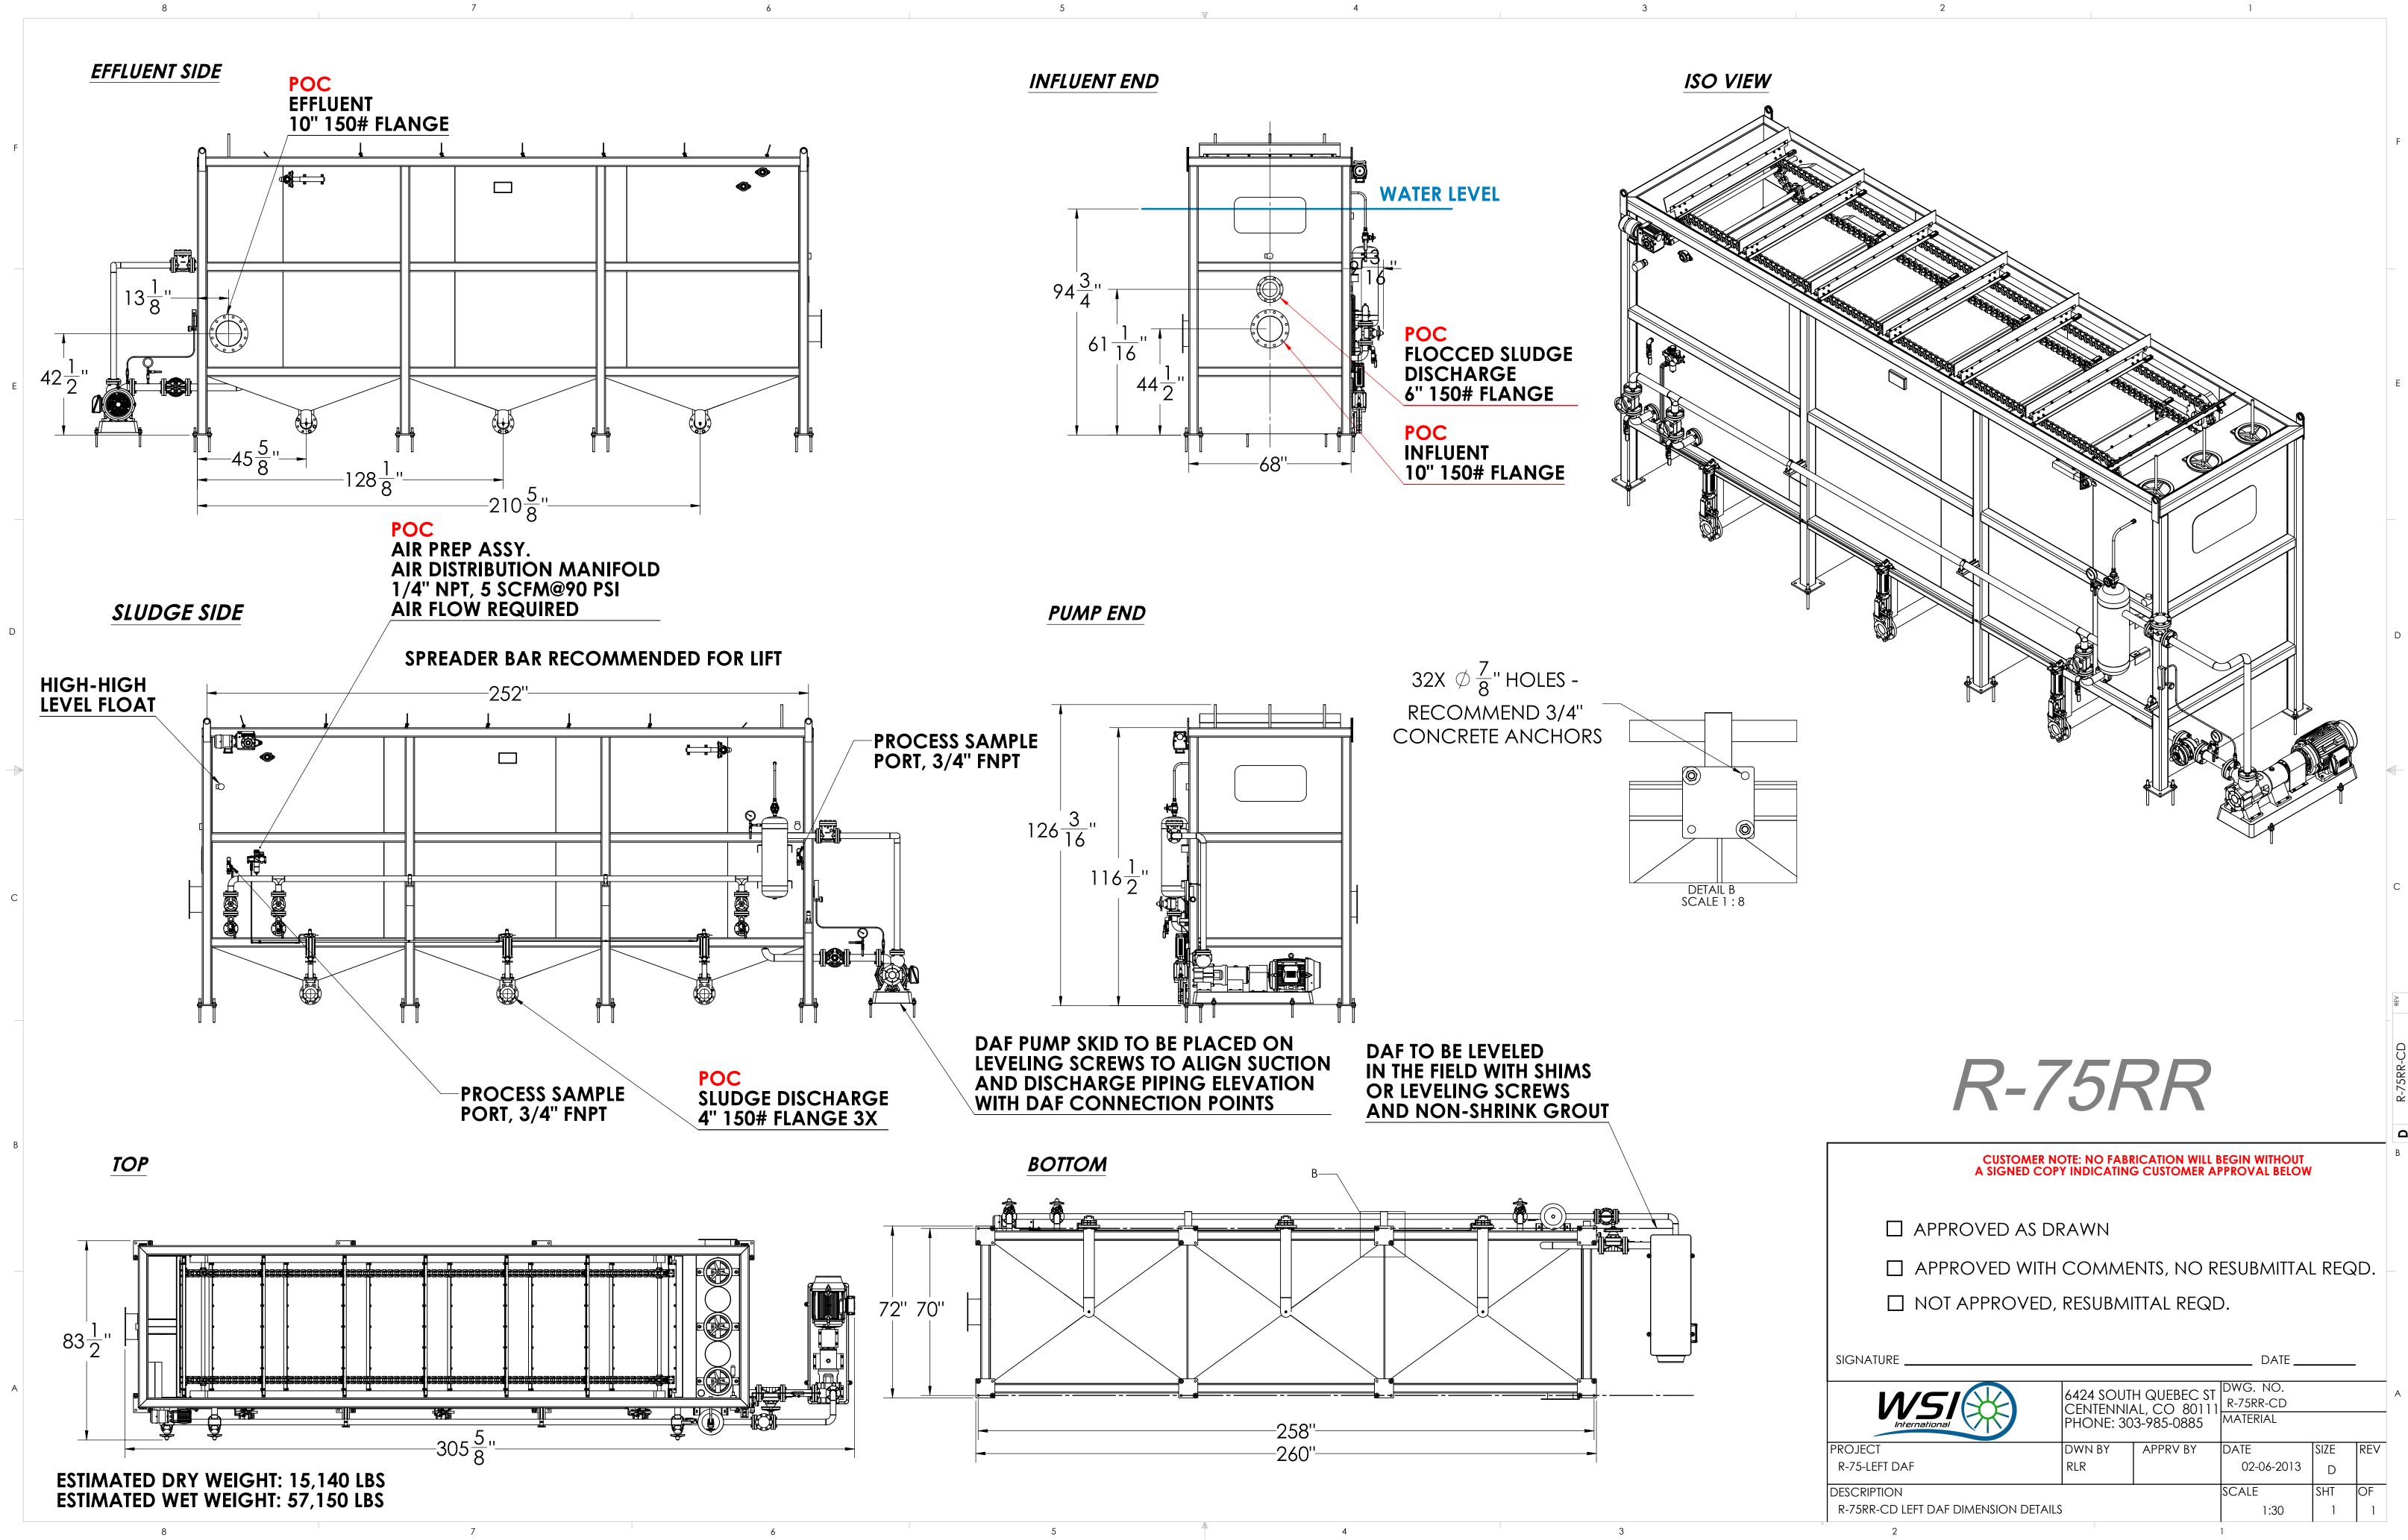

CHECK FOR CG. BEFORE COMPLETE LIFT AND ADJUST BARS AS REQ'D. ITEMS IN RED SHIPPED SEPERATELY FROM DAF, INSTALLED IN FIELD. ESTIMATED DRY WEIGHT: 13,700 LBS.

|                                   | 2                  |                                                       | 1                                                                                                                    |             |
|-----------------------------------|--------------------|-------------------------------------------------------|----------------------------------------------------------------------------------------------------------------------|-------------|
|                                   |                    |                                                       |