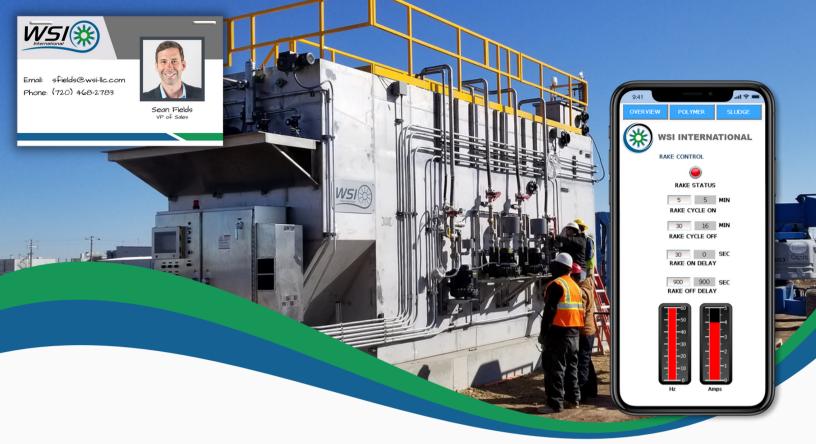

### **STAINLESS STEEL**

Stainless steel is an ideal material for wastewater equipment due to its resistance to corrosion, durability, and ability to withstand harsh environmental conditions.

### **REMOTE CONTROL**

Remote controls for a WWTP system allow for increased efficiency, flexibility, and ease of use in the operation and maintenance of the system.